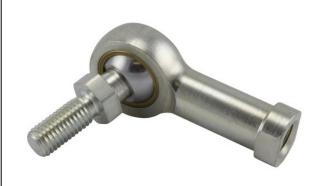

## HF4CY RBC

.2500in X .7500in X .3750in, Female Spherical Plain Rod End,, Commercial Series With Zerk Lubricator,, Righthanded Thread, 4 Piece - Metal To Metal UNIT

Inch

**SHEET**