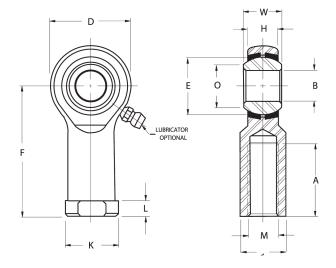

| Width (B)          | .3750 in         |
|--------------------|------------------|
| Outer Eye Diameter | .2810 in         |
| Total Length (I2)  | 1.6870 in        |
| Bore Diameter (d)  | .2500 in         |
| Insert Material    | Brass            |
| Lubricating Type   | Non-Lubricatable |
| Thread Direction   | Right Hand       |
| Thread Type        | Female           |
| 0.D. (D)           | .7500 in         |
| Brand              | RBC              |

## HF4CY RBC

.2500in X .7500in X .3750in, Female Spherical Plain Rod End,, Commercial Series With Zerk Lubricator,, Righthanded Thread, 4 Piece - Metal To Metal UNIT

Inch

**SHEET**