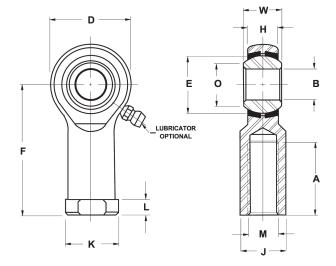

| Bore Diameter (d)    | .2500 in     |
|----------------------|--------------|
| Outside Diameter (D) | .7500 in     |
| Width (B)            | .3750 in     |
| Outer Eye Diameter   | .2810 in     |
| Total Length (l2)    | 1.6870 in    |
| Brand                | RBC          |
| insert-material      |              |
| lubricating-type     |              |
| Thread Direction     | Right Handed |
| Thread Type          | Female       |