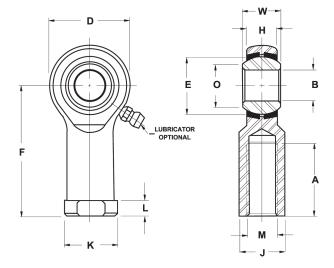

| Bore Diameter (d)    | .3125 in     |
|----------------------|--------------|
| Outside Diameter (D) | .8750 in     |
| Width (B)            | .4370 in     |
| Outer Eye Diameter   | .3440 in     |
| Total Length (l2)    | 1.8130 in    |
| Brand                | RBC          |
| insert-material      |              |
| lubricating-type     |              |
| Thread Direction     | Right Handed |
| Thread Type          | Female       |
|                      |              |

COMPONENT

Inch Series Rod End

## HF5 RBC

0.3125in X 0.8750in X 0.4370in, Female Spherical Plain Rod End, 4 Piece-metalto-metal, Heim, Hf Series, Right Handed, Brass Insert UNIT

**INCH** 

**SHEET**