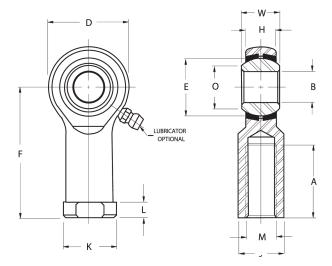

| Width (B)          | .4370 in         |
|--------------------|------------------|
| Outer Eye Diameter | .3440 in         |
| Total Length (I2)  | 1.8130 in        |
| Bore Diameter (d)  | .3125 in         |
| Insert Material    | Brass            |
| Lubricating Type   | Non-Lubricatable |
| Thread Direction   | Right Hand       |
| Thread Type        | Female           |
| 0.D. (D)           | .8750 in         |

COMPONENT

Female Spherical Plain Rod End

Pacific International Bearing, Inc. 33258 Central Ave, Union City, CA 94587 1-800-228-8895, 510-512-7000, info@pibsales.com www.pibsales.com This file and any associated information and specifications are provided for reference and evaluation purposes only, and is subject to change without notice. PIB makes no representations, warranties or guarantees as to the appropriateness, accuracy, completeness, or suitability for any purpose, of the file, information or specifications. You are solely responsible for the use of the file, information or specifications.

## HF5C

.3125in X .8750in X .4370in, Female Spherical Plain Rod End,, Commercial Series With Zerk Lubricator,, Righthanded Thread, 4 Piece - Metal To Metal UNIT

Inch

**SHEET**