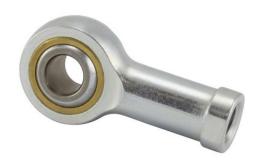

COMPONENT

Female Spherical Plain Rod End

Pacific International Bearing, Inc. 33258 Central Ave, Union City, CA 94587 1-800-228-8895, 510-512-7000, info@pibsales.com www.pibsales.com This file and any associated information and specifications are provided for reference and evaluation purposes only, and is subject to change without notice. PIB makes no representations, warranties or guarantees as to the appropriateness, accuracy, completeness, or suitability for any purpose, of the file, information or specifications. You are solely responsible for the use of the file, information or specifications.

## HF5C

.3125in X .8750in X .4370in, Female Spherical Plain Rod End,, Commercial Series With Zerk Lubricator,, Righthanded Thread, 4 Piece - Metal To Metal UNIT

Inch

**SHEET**