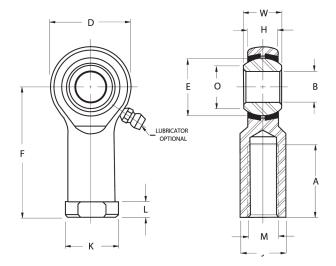

| Width (B)          | .4370 in     |
|--------------------|--------------|
| Outer Eye Diameter | .3440 in     |
| Total Length (l2)  | 1.8130 in    |
| Bore Diameter (d)  | .3125 in     |
| Insert Material    | Brass        |
| Lubricating Type   | Lubricatable |
| Thread Direction   | Right Hand   |
| Thread Type        | Female       |
| 0.D. (D)           | .8750 in     |
| Brand              | RBC          |

## HF5CG RBC

.3125in X .8750in X .4370in, Female Spherical Plain Rod End,, Commercial Series With Zerk Lubricator,, Righthanded Thread, 4 Piece - Metal To Metal UNIT

Inch

**SHEET**