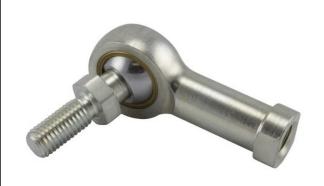

COMPONENT

Female Spherical Plain Rod End

Pacific International Bearing, Inc. 33258 Central Ave, Union City, CA 94587 1-800-228-8895, 510-512-7000, info@pibsales.com www.pibsales.com This file and any associated information and specifications are provided for reference and evaluation purposes only, and is subject to change without notice. PIB makes no representations, warranties or guarantees as to the appropriateness, accuracy, completeness, or suitability for any purpose, of the file, information or specifications. You are solely responsible for the use of the file, information or specifications.

## HF5CY RBC

.3125in X .8750in X .4370in, Female Spherical Plain Rod End,, Commercial Series With Zerk Lubricator,, Righthanded Thread, 4 Piece - Metal To Metal UNIT

Inch

**SHEET**