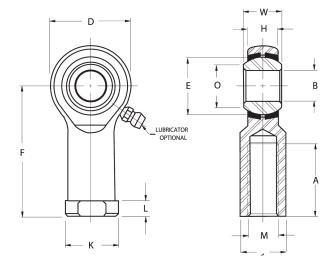

| Width (B)          | .4370 in         |
|--------------------|------------------|
| Outer Eye Diameter | .3440 in         |
| Total Length (I2)  | 1.8130 in        |
| Bore Diameter (d)  | .3125 in         |
| Insert Material    | Brass            |
| Lubricating Type   | Non-Lubricatable |
| Thread Direction   | Right Hand       |
| Thread Type        | Female           |
| 0.D. (D)           | .8750 in         |
| Brand              | RBC              |

## HF5CY RBC

.3125in X .8750in X .4370in, Female Spherical Plain Rod End,, Commercial Series With Zerk Lubricator,, Righthanded Thread, 4 Piece - Metal To Metal UNIT

Inch

**SHEET**