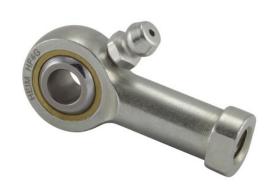

COMPONENT

Inch Series Rod End

## HF5G

**RBC** 

0.3125in X 0.8750in X 0.4370in, Female Spherical Plain Rod End, 4 Piece-metalto-metal, Heim, Hf Series, Right Handed, Brass Insert UNIT

**INCH** 

**SHEET**