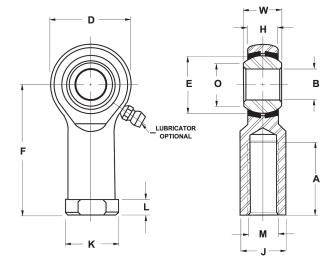

| Bore Diameter (d)    | .3125 in     |
|----------------------|--------------|
| Outside Diameter (D) | .8750 in     |
| Width (B)            | .4370 in     |
| Outer Eye Diameter   | .3440 in     |
| Total Length (l2)    | 1.8130 in    |
| Brand                | RBC          |
| insert-material      |              |
| lubricating-type     |              |
| Thread Direction     | Right Handed |
| Thread Type          | Female       |

COMPONENT

Inch Series Rod End

## HF5G

**RBC** 

0.3125in X 0.8750in X 0.4370in, Female Spherical Plain Rod End, 4 Piece-metalto-metal, Heim, Hf Series, Right Handed, Brass Insert UNIT

**INCH** 

**SHEET**