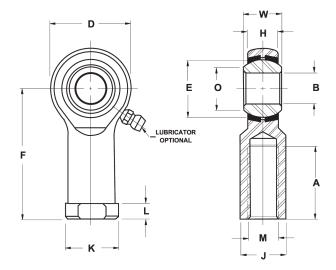

|                      | 1            |
|----------------------|--------------|
| Bore Diameter (d)    | .3750 in     |
| Outside Diameter (D) | 1.0000 in    |
| Width (B)            | .5000 in     |
| Outer Eye Diameter   | .4060 in     |
| Total Length (I2)    | 2.1250 in    |
| Brand                | RBC          |
| insert-material      |              |
| lubricating-type     |              |
| Thread Direction     | Right Handed |
| Thread Type          | Female       |

HF6

RBC 0.3750in X 1.0000in X 0.5000in, Female Spherical Plain Rod End, 4 Piece-metalto-metal, Heim, Hf Series, Right Handed, Brass Insert UNIT

Inch Series Rod End

**INCH** 

**SHEET**