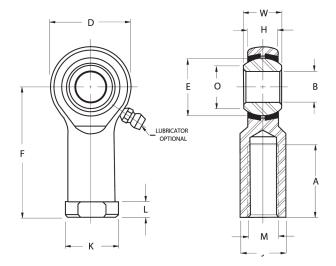

| Width (B)          | .5000 in         |
|--------------------|------------------|
| Outer Eye Diameter | .4060 in         |
| Total Length (l2)  | 2.1250 in        |
| Bore Diameter (d)  | .3750 in         |
| Insert Material    | Brass            |
| Lubricating Type   | Non-Lubricatable |
| Thread Direction   | Right Hand       |
| Thread Type        | Female           |
| 0.D. (D)           | 1.0000 in        |
| Brand              | RBC              |

## HF6C RBC

.3750in X 1.0000in X .5000in, Female Spherical Plain Rod End,, Commercial Series With Zerk Lubricator,, Righthanded Thread, 4 Piece - Metal To Metal UNIT

Inch

**SHEET**