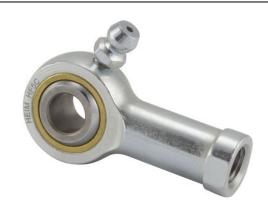

COMPONENT

Female Spherical Plain Rod End

Pacific International Bearing, Inc. 33258 Central Ave, Union City, CA 94587 1-800-228-8895, 510-512-7000, info@pibsales.com www.pibsales.com This file and any associated information and specifications are provided for reference and evaluation purposes only, and is subject to change without notice. PIB makes no representations, warranties or guarantees as to the appropriateness, accuracy, completeness, or suitability for any purpose, of the file, information or specifications. You are solely responsible for the use of the file, information or specifications.

## HF6CG

.3750in X 1.0000in X .5000in, Female Spherical Plain Rod End,, Commercial Series With Zerk Lubricator,, Righthanded Thread, 4 Piece - Metal To Metal UNIT

Inch

**SHEET**