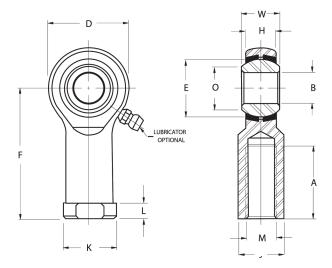

| Width (B)          | .5000 in     |
|--------------------|--------------|
| Outer Eye Diameter | .4060 in     |
| Total Length (I2)  | 2.1250 in    |
| Bore Diameter (d)  | .3750 in     |
| Insert Material    | Brass        |
| Lubricating Type   | Lubricatable |
| Thread Direction   | Right Hand   |
| Thread Type        | Female       |
| 0.D. (D)           | 1.0000 in    |

## HF6CG

.3750in X 1.0000in X .5000in, Female Spherical Plain Rod End,, Commercial Series With Zerk Lubricator,, Righthanded Thread, 4 Piece - Metal To Metal UNIT

Inch

**SHEET**