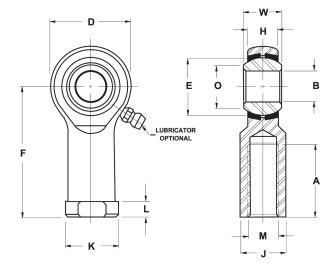

| Bore Diameter (d)    | .3750 in     |
|----------------------|--------------|
| Outside Diameter (D) | 1.0000 in    |
| Width (B)            | .5000 in     |
| Outer Eye Diameter   | .4060 in     |
| Total Length (l2)    | 2.1250 in    |
| Brand                | RBC          |
| insert-material      |              |
| lubricating-type     |              |
| Thread Direction     | Right Handed |
| Thread Type          | Female       |

COMPONENT

Inch Series Rod End

## HF6Y

**RBC** 

0.3750in X 1.0000in X 0.5000in, Female Spherical Plain Rod End, 4 Piece-metalto-metal, Heim, Hf Series, Right Handed, Brass Insert UNIT

**INCH** 

**SHEET**