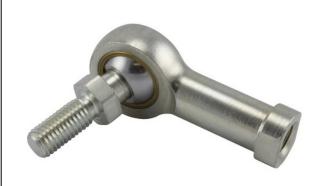

COMPONENT

Inch Series Rod End

## HF6Y

**RBC** 

0.3750in X 1.0000in X 0.5000in, Female Spherical Plain Rod End, 4 Piece-metalto-metal, Heim, Hf Series, Right Handed, Brass Insert UNIT

**INCH** 

**SHEET**