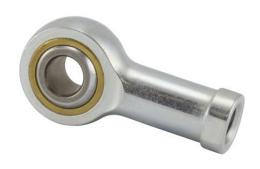

## HF7C RBC

.4375in X 1.1250in X .5620in, Female Spherical Plain Rod End,, Commercial Series With Zerk Lubricator,, Righthanded Thread, 4 Piece - Metal To Metal UNIT

Inch

**SHEET**