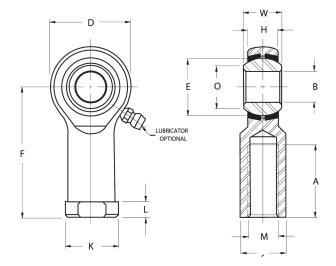

| Width (B)          | .5620 in         |
|--------------------|------------------|
| Outer Eye Diameter | .4370 in         |
| Total Length (I2)  | 2.3750 in        |
| Bore Diameter (d)  | .4375 in         |
| Insert Material    | Brass            |
| Lubricating Type   | Non-Lubricatable |
| Thread Direction   | Right Hand       |
| Thread Type        | Female           |
| 0.D. (D)           | 1.1250 in        |
| Brand              | RBC              |

## HF7C RBC

.4375in X 1.1250in X .5620in, Female Spherical Plain Rod End,, Commercial Series With Zerk Lubricator,, Righthanded Thread, 4 Piece - Metal To Metal UNIT

Inch

**SHEET**