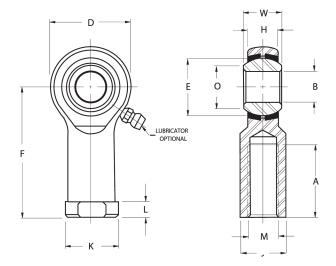

| Width (B)          | .5620 in     |
|--------------------|--------------|
| Outer Eye Diameter | .4370 in     |
| Total Length (I2)  | 2.3750 in    |
| Bore Diameter (d)  | .4375 in     |
| Insert Material    | Brass        |
| Lubricating Type   | Lubricatable |
| Thread Direction   | Right Hand   |
| Thread Type        | Female       |
| 0.D. (D)           | 1.1250 in    |
| Brand              | RBC          |

## HF7CG RBC

.4375in X 1.1250in X .5620in, Female Spherical Plain Rod End,, Commercial Series With Zerk Lubricator,, Righthanded Thread, 4 Piece - Metal To Metal UNIT

Inch

**SHEET**