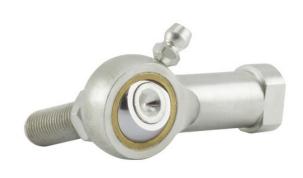

COMPONENT

Female Spherical Plain Rod End

Pacific International Bearing, Inc. 33258 Central Ave, Union City, CA 94587 1-800-228-8895, 510-512-7000, info@pibsales.com www.pibsales.com This file and any associated information and specifications are provided for reference and evaluation purposes only, and is subject to change without notice. PIB makes no representations, warranties or guarantees as to the appropriateness, accuracy, completeness, or suitability for any purpose, of the file, information or specifications. You are solely responsible for the use of the file, information or specifications.

## HF7CGY

.4375in X 1.1250in X .5620in, Female Spherical Plain Rod End,, Commercial Series With Zerk Lubricator,, Righthanded Thread, 4 Piece - Metal To Metal UNIT

Inch

**SHEET**