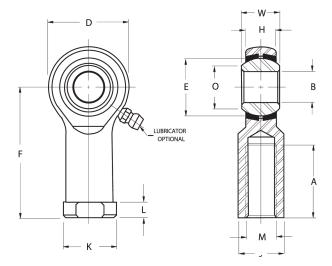

| Width (B)          | .5620 in     |
|--------------------|--------------|
| Outer Eye Diameter | .4370 in     |
| Total Length (l2)  | 2.3750 in    |
| Bore Diameter (d)  | .4375 in     |
| Insert Material    | Brass        |
| Lubricating Type   | Lubricatable |
| Thread Direction   | Right Hand   |
| Thread Type        | Female       |
| O.D. (D)           | 1.1250 in    |

## HF7CGY

.4375in X 1.1250in X .5620in, Female Spherical Plain Rod End,, Commercial Series With Zerk Lubricator,, Righthanded Thread, 4 Piece - Metal To Metal UNIT

Inch

**SHEET**