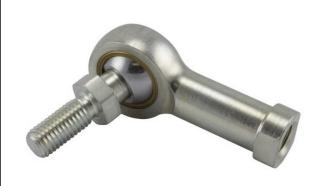

## HF7CY RBC

.4375in X 1.1250in X .5620in, Female Spherical Plain Rod End,, Commercial Series With Zerk Lubricator,, Righthanded Thread, 4 Piece - Metal To Metal UNIT

Inch

**SHEET**