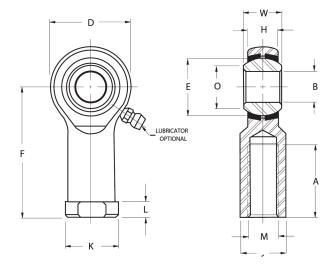

| Width (B)          | .5620 in         |
|--------------------|------------------|
| Outer Eye Diameter | .4370 in         |
| Total Length (l2)  | 2.3750 in        |
| Bore Diameter (d)  | .4375 in         |
| Insert Material    | Brass            |
| Lubricating Type   | Non-Lubricatable |
| Thread Direction   | Right Hand       |
| Thread Type        | Female           |
| 0.D. (D)           | 1.1250 in        |
| Brand              | RBC              |

## HF7CY RBC

.4375in X 1.1250in X .5620in, Female Spherical Plain Rod End,, Commercial Series With Zerk Lubricator,, Righthanded Thread, 4 Piece - Metal To Metal UNIT

Inch

**SHEET**