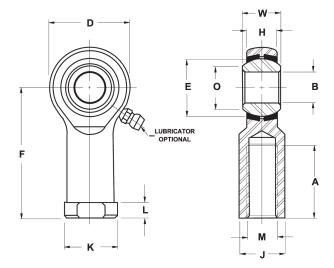

| Bore Diameter (d)    | .4375 in     |
|----------------------|--------------|
| Outside Diameter (D) | 1.1250 in    |
| Width (B)            | .5620 in     |
| Outer Eye Diameter   | .4370 in     |
| Total Length (l2)    | 2.3750 in    |
| Brand                | RBC          |
| insert-material      |              |
| lubricating-type     |              |
| Thread Direction     | Right Handed |
| Thread Type          | Female       |

## HF7G

**RBC** 

0.4375in X 1.1250in X 0.5620in, Female Spherical Plain Rod End, 4 Piece-metalto-metal, Heim, Hf Series, Right Handed, Brass Insert UNIT

**INCH** 

**SHEET**