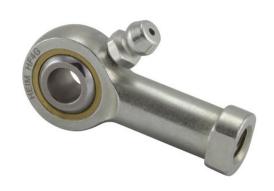

## COMPONENT

Inch Series Rod End

## HF7G

**RBC** 

0.4375in X 1.1250in X 0.5620in, Female Spherical Plain Rod End, 4 Piece-metalto-metal, Heim, Hf Series, Right Handed, Brass Insert UNIT

**INCH** 

**SHEET**