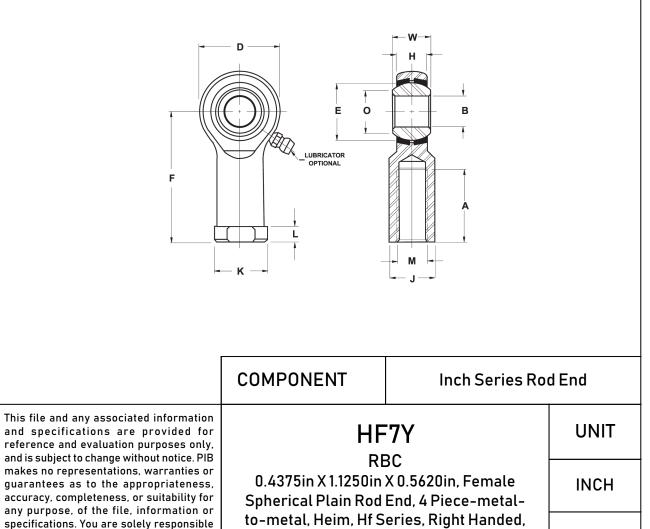

| Bore Diameter (d)                     | .4375 in     |
|---------------------------------------|--------------|
| Outside Diameter (D)                  | 1.1250 in    |
| Width (B)                             | .5620 in     |
| Outer Eye Diameter                    | .4370 in     |
| Total Length (l2)                     | 2.3750 in    |
| Brand                                 | RBC          |
| insert-material                       |              |
| lubricating-type                      |              |
| Thread Direction                      | Right Handed |
| Thread Type                           | Female       |
| · · · · · · · · · · · · · · · · · · · | ÷            |