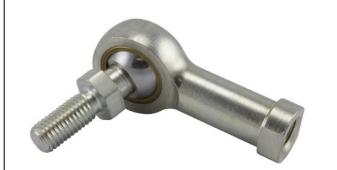

| Bore Diameter (d)                     | .4375 in     |
|---------------------------------------|--------------|
| Outside Diameter (D)                  | 1.1250 in    |
| Width (B)                             | .5620 in     |
| Outer Eye Diameter                    | .4370 in     |
| Total Length (l2)                     | 2.3750 in    |
| Brand                                 | RBC          |
| insert-material                       |              |
| lubricating-type                      |              |
| Thread Direction                      | Right Handed |
| Thread Type                           | Female       |
| · · · · · · · · · · · · · · · · · · · | ÷            |