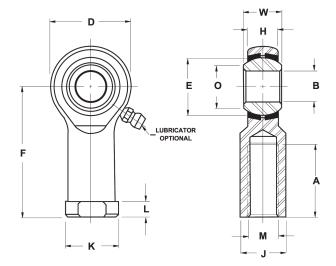

| Bore Diameter (d)    | .5000 in     |
|----------------------|--------------|
| Outside Diameter (D) | 1.3120 in    |
| Width (B)            | .6250 in     |
| Outer Eye Diameter   | .5000 in     |
| Total Length (l2)    | 2.7810 in    |
| Brand                | RBC          |
| insert-material      |              |
| lubricating-type     |              |
| Thread Direction     | Right Handed |
| Thread Type          | Female       |
|                      |              |

## HF8

RBC

0.5000in X 1.3120in X 0.6250in, Female Spherical Plain Rod End, 4 Piece-metalto-metal, Heim, Hf Series, Right Handed, Brass Insert UNIT

**INCH** 

**SHEET**