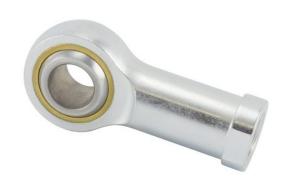

COMPONENT

Inch Series Rod End

## HF8

RBC

0.5000in X 1.3120in X 0.6250in, Female Spherical Plain Rod End, 4 Piece-metalto-metal, Heim, Hf Series, Right Handed, Brass Insert UNIT

**INCH** 

**SHEET**