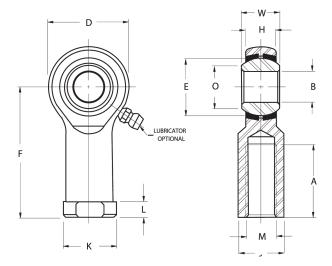

| Width (B)          | .6250 in         |
|--------------------|------------------|
| Outer Eye Diameter | .5000 in         |
| Total Length (l2)  | 2.7810 in        |
| Bore Diameter (d)  | .5000 in         |
| Insert Material    | Brass            |
| Lubricating Type   | Non-Lubricatable |
| Thread Direction   | Right Hand       |
| Thread Type        | Female           |
| O.D. (D)           | 1.3120 in        |
| Brand              | RBC              |

## HF8C RBC

.5000in X 1.3120in X .6250in, Female Spherical Plain Rod End,, Commercial Series With Zerk Lubricator,, Righthanded Thread, 4 Piece - Metal To Metal UNIT

Inch

**SHEET**