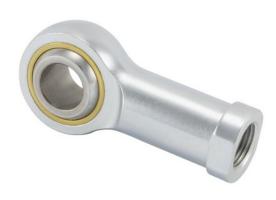

COMPONENT

Female Spherical Plain Rod End

Pacific International Bearing, Inc. 33258 Central Ave, Union City, CA 94587 1-800-228-8895, 510-512-7000, info@pibsales.com www.pibsales.com This file and any associated information and specifications are provided for reference and evaluation purposes only, and is subject to change without notice. PIB makes no representations, warranties or guarantees as to the appropriateness, accuracy, completeness, or suitability for any purpose, of the file, information or specifications. You are solely responsible for the use of the file, information or specifications.

## HF8C RBC

.5000in X 1.3120in X .6250in, Female Spherical Plain Rod End,, Commercial Series With Zerk Lubricator,, Righthanded Thread, 4 Piece - Metal To Metal UNIT

Inch

**SHEET**