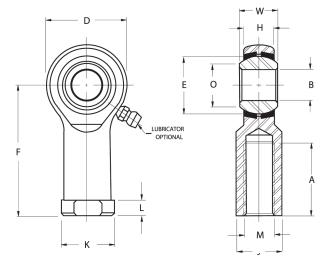

| Width (B)          | .6250 in     |
|--------------------|--------------|
| Outer Eye Diameter | .5000 in     |
| Total Length (l2)  | 2.7810 in    |
| Bore Diameter (d)  | .5000 in     |
| Insert Material    | Brass        |
| Lubricating Type   | Lubricatable |
| Thread Direction   | Right Hand   |
| Thread Type        | Female       |
| 0.D. (D)           | 1.3120 in    |

## HF8CG

.5000in X 1.3120in X .6250in, Female Spherical Plain Rod End,, Commercial Series With Zerk Lubricator,, Righthanded Thread, 4 Piece - Metal To Metal UNIT

Inch

**SHEET**