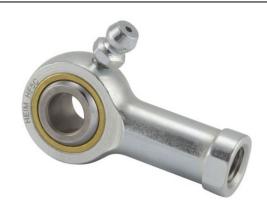

## HF8CG

.5000in X 1.3120in X .6250in, Female Spherical Plain Rod End,, Commercial Series With Zerk Lubricator,, Righthanded Thread, 4 Piece - Metal To Metal UNIT

Inch

**SHEET**