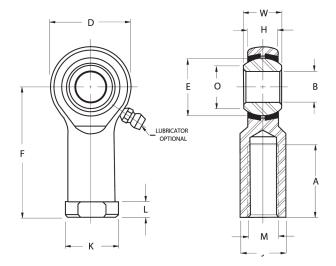

| Width (B)          | .6250 in     |
|--------------------|--------------|
| Outer Eye Diameter | .5000 in     |
| Total Length (l2)  | 2.7810 in    |
| Bore Diameter (d)  | .5000 in     |
| Insert Material    | Brass        |
| Lubricating Type   | Lubricatable |
| Thread Direction   | Right Hand   |
| Thread Type        | Female       |
| O.D. (D)           | 1.3120 in    |
| Brand              | RBC          |

## HF8CG RBC

.5000in X 1.3120in X .6250in, Female Spherical Plain Rod End,, Commercial Series With Zerk Lubricator,, Righthanded Thread, 4 Piece - Metal To Metal UNIT

Inch

**SHEET**