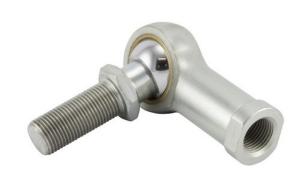

COMPONENT

Female Spherical Plain Rod End

Pacific International Bearing, Inc. 33258 Central Ave, Union City, CA 94587 1-800-228-8895, 510-512-7000, info@pibsales.com www.pibsales.com This file and any associated information and specifications are provided for reference and evaluation purposes only, and is subject to change without notice. PIB makes no representations, warranties or guarantees as to the appropriateness, accuracy, completeness, or suitability for any purpose, of the file, information or specifications. You are solely responsible for the use of the file, information or specifications.

## HF8CGY RBC

.5000in X 1.3120in X .6250in, Female Spherical Plain Rod End,, Commercial Series With Zerk Lubricator,, Righthanded Thread, 4 Piece - Metal To Metal UNIT

Inch

**SHEET**