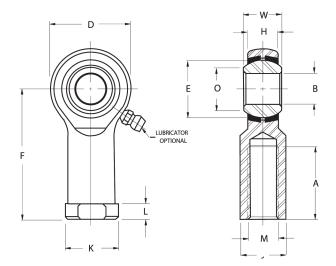

| Width (B)          | .6250 in     |
|--------------------|--------------|
| Outer Eye Diameter | .5000 in     |
| Total Length (l2)  | 2.7810 in    |
| Bore Diameter (d)  | .5000 in     |
| Insert Material    | Brass        |
| Lubricating Type   | Lubricatable |
| Thread Direction   | Right Hand   |
| Thread Type        | Female       |
| O.D. (D)           | 1.3120 in    |
| Brand              | RBC          |

## HF8CGY RBC

.5000in X 1.3120in X .6250in, Female Spherical Plain Rod End,, Commercial Series With Zerk Lubricator,, Righthanded Thread, 4 Piece - Metal To Metal UNIT

Inch

**SHEET**