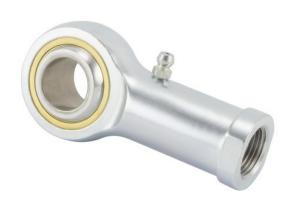

COMPONENT

Inch Series Rod End

## HF8G

**RBC** 

0.5000in X 1.3120in X 0.6250in, Female Spherical Plain Rod End, 4 Piece-metalto-metal, Heim, Hf Series, Right Handed, Brass Insert UNIT

**INCH** 

**SHEET**