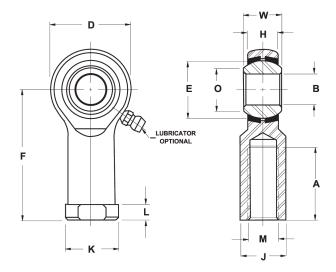

| Bore Diameter (d)    | .5000 in     |
|----------------------|--------------|
| Outside Diameter (D) | 1.3120 in    |
| Width (B)            | .6250 in     |
| Outer Eye Diameter   | .5000 in     |
| Total Length (l2)    | 2.7810 in    |
| Brand                | RBC          |
| insert-material      |              |
| lubricating-type     |              |
| Thread Direction     | Right Handed |
| Thread Type          | Female       |
|                      |              |

## HF8G

**RBC** 

0.5000in X 1.3120in X 0.6250in, Female Spherical Plain Rod End, 4 Piece-metalto-metal, Heim, Hf Series, Right Handed, Brass Insert UNIT

**INCH** 

**SHEET**