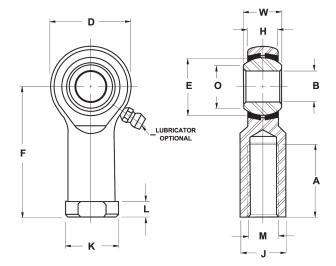

| Bore Diameter (d)    | .6250 in    |
|----------------------|-------------|
| Outside Diameter (D) | 1.5000 in   |
| Width (B)            | .7500 in    |
| Outer Eye Diameter   | .5620 in    |
| Total Length (I2)    | 3.2500 in   |
| Brand                | RBC         |
| insert-material      |             |
| lubricating-type     |             |
| Thread Direction     | Left Handed |
| Thread Type          | Female      |

COMPONENT

Inch Series Rod End

## HFL10

**RBC** 

0.6300in X 1.5000in X 0.7500in, Female Spherical Plain Rod End, 4 Piece-metalto-metal, Heim, Hf Series, Left Handed, Brass Insert UNIT

**INCH** 

**SHEET**