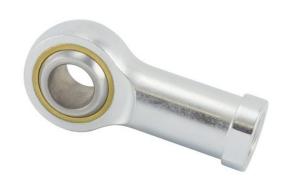

COMPONENT

Inch Series Rod End

## HFL10

**RBC** 

0.6300in X 1.5000in X 0.7500in, Female Spherical Plain Rod End, 4 Piece-metalto-metal, Heim, Hf Series, Left Handed, Brass Insert UNIT

**INCH** 

**SHEET**