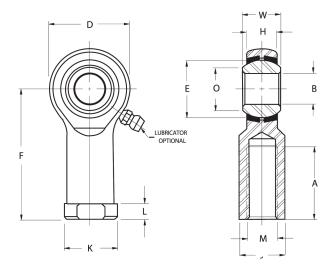

| Width (B)          | .7500 in         |
|--------------------|------------------|
| Outer Eye Diameter | .5620 in         |
| Total Length (l2)  | 3.2500 in        |
| Bore Diameter (d)  | .6250 in         |
| Insert Material    | Brass            |
| Lubricating Type   | Non-Lubricatable |
| Thread Direction   | Left Hand        |
| Thread Type        | Female           |
| 0.D. (D)           | 1.5000 in        |
| Brand              | RBC              |
|                    |                  |

## HFL10C RBC

.6250in X 1.5000in X .7500in, Female Spherical Plain Rod End,, Commercial Series With Zerk Lubricator,, Left Handed Thread, 4 Piece - Metal To Metal UNIT

Inch

**SHEET**