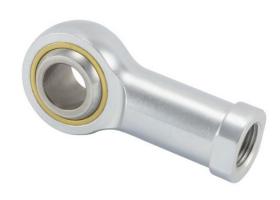

COMPONENT

Female Spherical Plain Rod End

Pacific International Bearing, Inc. 33258 Central Ave, Union City, CA 94587 1-800-228-8895, 510-512-7000, info@pibsales.com www.pibsales.com This file and any associated information and specifications are provided for reference and evaluation purposes only, and is subject to change without notice. PIB makes no representations, warranties or guarantees as to the appropriateness, accuracy, completeness, or suitability for any purpose, of the file, information or specifications. You are solely responsible for the use of the file, information or specifications.

## HFL10C RBC

.6250in X 1.5000in X .7500in, Female Spherical Plain Rod End,, Commercial Series With Zerk Lubricator,, Left Handed Thread, 4 Piece - Metal To Metal UNIT

Inch

**SHEET**