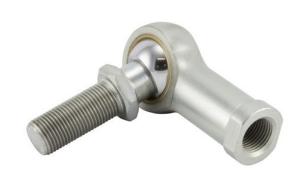

## COMPONENT

Inch Series Rod End

## HFL10Y

**RBC** 

0.6300in X 1.5000in X 0.7500in, Female Spherical Plain Rod End, 4 Piece-metalto-metal, Heim, Hf Series, Left Handed, Brass Insert UNIT

**INCH** 

**SHEET**