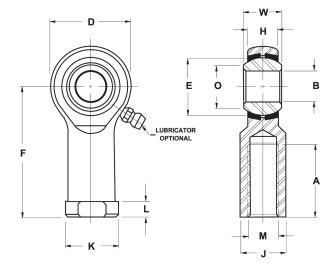

| Bore Diameter (d)    | .6250 in    |
|----------------------|-------------|
| Outside Diameter (D) | 1.5000 in   |
| Width (B)            | .7500 in    |
| Outer Eye Diameter   | .5620 in    |
| Total Length (I2)    | 3.2500 in   |
| Brand                | RBC         |
| insert-material      |             |
| lubricating-type     |             |
| Thread Direction     | Left Handed |
| Thread Type          | Female      |