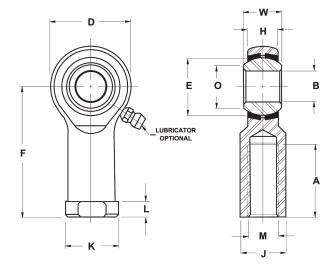

| Bore Diameter (d)    | .7500 in    |
|----------------------|-------------|
| Outside Diameter (D) | 1.7500 in   |
| Width (B)            | .8750 in    |
| Outer Eye Diameter   | .6870 in    |
| Total Length (I2)    | 3.7500 in   |
| Brand                | RBC         |
| insert-material      |             |
| lubricating-type     |             |
| Thread Direction     | Left Handed |
| Thread Type          | Female      |

## HFL12

**RBC** 

0.7500in X 1.7500in X 0.8750in, Female Spherical Plain Rod End, 4 Piece-metalto-metal, Heim, Hf Series, Left Handed, Brass Insert UNIT

**INCH** 

**SHEET**