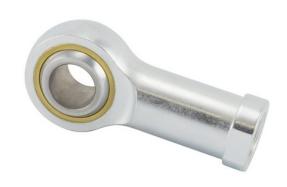

COMPONENT

Inch Series Rod End

## HFL12

**RBC** 

0.7500in X 1.7500in X 0.8750in, Female Spherical Plain Rod End, 4 Piece-metalto-metal, Heim, Hf Series, Left Handed, Brass Insert UNIT

**INCH** 

**SHEET**