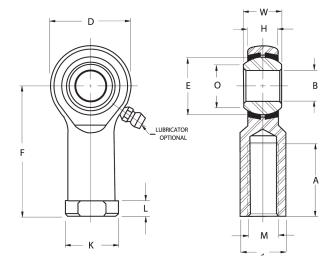

| Width (B)          | .8750 in     |
|--------------------|--------------|
| Outer Eye Diameter | .6870 in     |
| Total Length (l2)  | 3.7500 in    |
| Bore Diameter (d)  | .7500 in     |
| Insert Material    | Brass        |
| Lubricating Type   | Lubricatable |
| Thread Direction   | Left Hand    |
| Thread Type        | Female       |
| O.D. (D)           | 1.7500 in    |
| Brand              | RBC          |

## HFL12CG RBC

.7500in X 1.7500in X .8750in, Female Spherical Plain Rod End,, Commercial Series With Zerk Lubricator,, Left Handed Thread, 4 Piece - Metal To Metal UNIT

Inch

**SHEET**