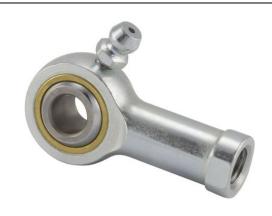

COMPONENT

Female Spherical Plain Rod End

Pacific International Bearing, Inc. 33258 Central Ave, Union City, CA 94587 1-800-228-8895, 510-512-7000, info@pibsales.com www.pibsales.com This file and any associated information and specifications are provided for reference and evaluation purposes only, and is subject to change without notice. PIB makes no representations, warranties or guarantees as to the appropriateness, accuracy, completeness, or suitability for any purpose, of the file, information or specifications. You are solely responsible for the use of the file, information or specifications.

## HFL12CG RBC

.7500in X 1.7500in X .8750in, Female Spherical Plain Rod End,, Commercial Series With Zerk Lubricator,, Left Handed Thread, 4 Piece - Metal To Metal UNIT

Inch

**SHEET**