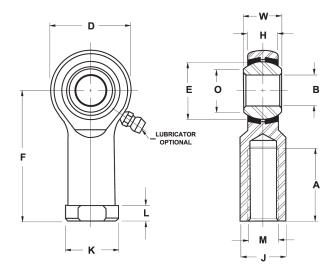

| Bore Diameter (d)    | .7500 in    |
|----------------------|-------------|
| Outside Diameter (D) | 1.7500 in   |
| Width (B)            | .8750 in    |
| Outer Eye Diameter   | .6870 in    |
| Total Length (l2)    | 3.7500 in   |
| Brand                | RBC         |
| insert-material      |             |
| lubricating-type     |             |
| Thread Direction     | Left Handed |
| Thread Type          | Female      |