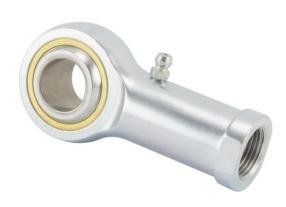

COMPONENT

Inch Series Rod End

## HFL12G

**RBC** 

0.7500in X 1.7500in X 0.8750in, Female Spherical Plain Rod End, 4 Piece-metalto-metal, Heim, Hf Series, Left Handed, Brass Insert UNIT

**INCH** 

**SHEET**