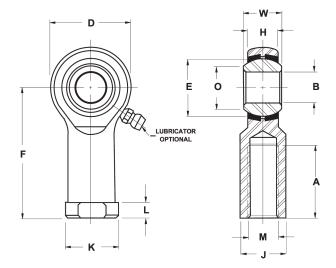

| Bore Diameter (d)    | .7500 in    |
|----------------------|-------------|
| Outside Diameter (D) | 1.7500 in   |
| Width (B)            | .8750 in    |
| Outer Eye Diameter   | .6870 in    |
| Total Length (l2)    | 3.7500 in   |
| Brand                | RBC         |
| insert-material      |             |
| lubricating-type     |             |
| Thread Direction     | Left Handed |
| Thread Type          | Female      |