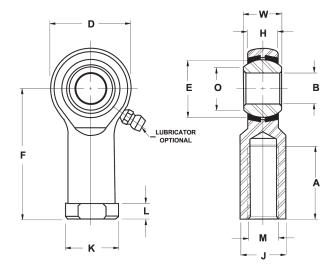

| Bore Diameter (d)    | 1.0000 in   |
|----------------------|-------------|
| Outside Diameter (D) | 2.7500 in   |
| Width (B)            | 1.3750 in   |
| Outer Eye Diameter   | 1.0000 in   |
| Total Length (l2)    | 5.5000 in   |
| Brand                | RBC         |
| insert-material      |             |
| lubricating-type     |             |
| Thread Direction     | Left Handed |
| Thread Type          | Female      |
|                      |             |

## HFL16G

**RBC** 

1.0000in X 2.7500in X 1.3750in, Female Spherical Plain Rod End, 4 Piece-metalto-metal, Heim, Hf Series, Left Handed, Brass Insert UNIT

**INCH** 

**SHEET**