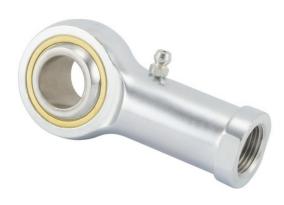

COMPONENT

Inch Series Rod End

## HFL16G

**RBC** 

1.0000in X 2.7500in X 1.3750in, Female Spherical Plain Rod End, 4 Piece-metalto-metal, Heim, Hf Series, Left Handed, Brass Insert UNIT

**INCH** 

**SHEET**