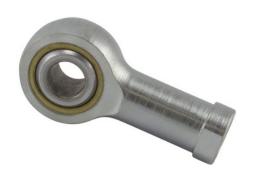

COMPONENT

Inch Series Rod End

## HFL3

**RBC** 

0.1900in X 0.6250in X 0.3120in, Female Spherical Plain Rod End, 4 Piece-metalto-metal, Heim, Hf Series, Left Handed, Brass Insert UNIT

**INCH** 

**SHEET**