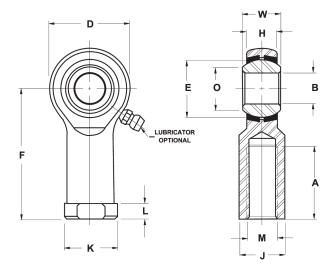

| Bore Diameter (d)    | .1900 in    |
|----------------------|-------------|
| Outside Diameter (D) | .6250 in    |
| Width (B)            | .3120 in    |
| Outer Eye Diameter   | .2500 in    |
| Total Length (l2)    | 1.3750 in   |
| Brand                | RBC         |
| insert-material      |             |
| lubricating-type     |             |
| Thread Direction     | Left Handed |
| Thread Type          | Female      |

## HFL3

**RBC** 

0.1900in X 0.6250in X 0.3120in, Female Spherical Plain Rod End, 4 Piece-metalto-metal, Heim, Hf Series, Left Handed, Brass Insert UNIT

**INCH** 

**SHEET**