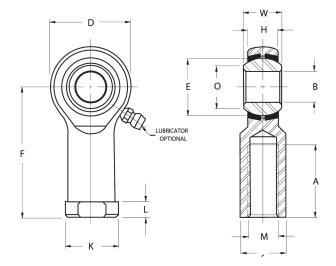

| Width (B)          | .3120 in         |
|--------------------|------------------|
| Outer Eye Diameter | .2500 in         |
| Total Length (l2)  | 1.3750 in        |
| Bore Diameter (d)  | .1900 in         |
| Insert Material    | Brass            |
| Lubricating Type   | Non-Lubricatable |
| Thread Direction   | Left Hand        |
| Thread Type        | Female           |
| 0.D. (D)           | .6250 in         |
| Brand              | RBC              |

COMPONENT

Female Spherical Plain Rod End

Pacific International Bearing, Inc. 33258 Central Ave, Union City, CA 94587 1-800-228-8895, 510-512-7000, info@pibsales.com www.pibsales.com This file and any associated information and specifications are provided for reference and evaluation purposes only, and is subject to change without notice. PIB makes no representations, warranties or guarantees as to the appropriateness, accuracy, completeness, or suitability for any purpose, of the file, information or specifications. You are solely responsible for the use of the file, information or specifications.

## HFL3C RBC

.1900in X .6250in X .3120in, Female Spherical Plain Rod End,, Commercial Series With Zerk Lubricator,, Left Handed Thread, 4 Piece - Metal To Metal UNIT

Inch

**SHEET**