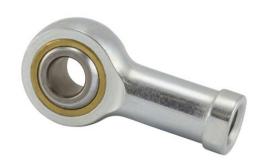

COMPONENT

Female Spherical Plain Rod End

Pacific International Bearing, Inc. 33258 Central Ave, Union City, CA 94587 1-800-228-8895, 510-512-7000, info@pibsales.com www.pibsales.com This file and any associated information and specifications are provided for reference and evaluation purposes only, and is subject to change without notice. PIB makes no representations, warranties or guarantees as to the appropriateness, accuracy, completeness, or suitability for any purpose, of the file, information or specifications. You are solely responsible for the use of the file, information or specifications.

## HFL3C RBC

.1900in X .6250in X .3120in, Female Spherical Plain Rod End,, Commercial Series With Zerk Lubricator,, Left Handed Thread, 4 Piece - Metal To Metal UNIT

Inch

**SHEET**