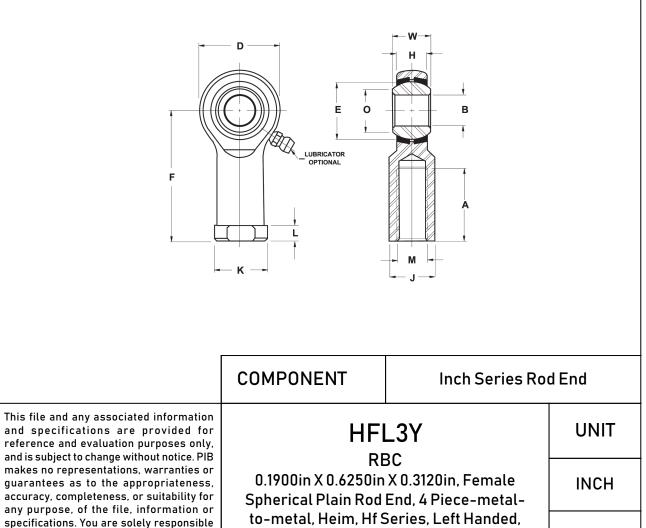

| Bore Diameter (d)    | .1900 in    |
|----------------------|-------------|
| Outside Diameter (D) | .6250 in    |
| Width (B)            | .3120 in    |
| Outer Eye Diameter   | .2500 in    |
| Total Length (l2)    | 1.3750 in   |
| Brand                | RBC         |
| insert-material      |             |
| lubricating-type     |             |
| Thread Direction     | Left Handed |
| Thread Type          | Female      |
|                      |             |

for the use of the file, information or

specifications.

, Heim, Hi Series, L Brass Insert

SHEET