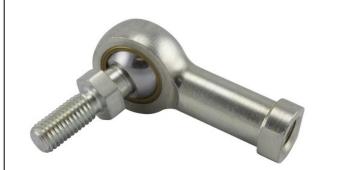

| Bore Diameter (d)    | .1900 in    |
|----------------------|-------------|
| Outside Diameter (D) | .6250 in    |
| Width (B)            | .3120 in    |
| Outer Eye Diameter   | .2500 in    |
| Total Length (l2)    | 1.3750 in   |
| Brand                | RBC         |
| insert-material      |             |
| lubricating-type     |             |
| Thread Direction     | Left Handed |
| Thread Type          | Female      |
|                      |             |