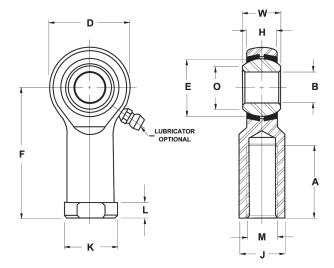

| Bore Diameter (d)    | .2500 in    |
|----------------------|-------------|
| Outside Diameter (D) | .7500 in    |
| Width (B)            | .3750 in    |
| Outer Eye Diameter   | .2810 in    |
| Total Length (I2)    | 1.6870 in   |
| Brand                | RBC         |
| insert-material      |             |
| lubricating-type     |             |
| Thread Direction     | Left Handed |
| Thread Type          | Female      |