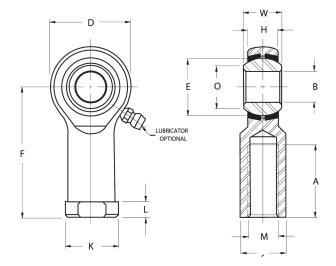

| Width (B)          | .3750 in         |
|--------------------|------------------|
| Outer Eye Diameter | .2810 in         |
| Total Length (I2)  | 1.6870 in        |
| Bore Diameter (d)  | .2500 in         |
| Insert Material    | Brass            |
| Lubricating Type   | Non-Lubricatable |
| Thread Direction   | Left Hand        |
| Thread Type        | Female           |
| 0.D. (D)           | .7500 in         |
| Brand              | RBC              |

## HFL4C RBC

.2500in X .7500in X .3750in, Female Spherical Plain Rod End,, Commercial Series With Zerk Lubricator,, Left Handed Thread, 4 Piece - Metal To Metal UNIT

Inch

**SHEET**