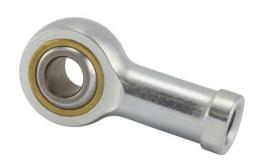

## HFL4C RBC

.2500in X .7500in X .3750in, Female Spherical Plain Rod End,, Commercial Series With Zerk Lubricator,, Left Handed Thread, 4 Piece - Metal To Metal UNIT

Inch

**SHEET**