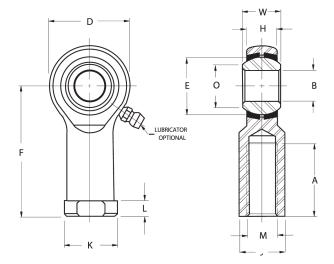

| Width (B)          | .3750 in     |
|--------------------|--------------|
| Outer Eye Diameter | .2810 in     |
| Total Length (l2)  | 1.6870 in    |
| Bore Diameter (d)  | .2500 in     |
| Insert Material    | Brass        |
| Lubricating Type   | Lubricatable |
| Thread Direction   | Left Hand    |
| Thread Type        | Female       |
| O.D. (D)           | .7500 in     |
| Brand              | RBC          |

## HFL4CG RBC

.2500in X .7500in X .3750in, Female Spherical Plain Rod End,, Commercial Series With Zerk Lubricator,, Left Handed Thread, 4 Piece - Metal To Metal UNIT

Inch

**SHEET**