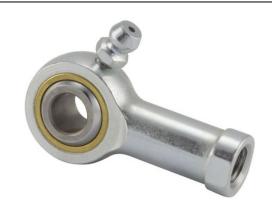

COMPONENT

Female Spherical Plain Rod End

Pacific International Bearing, Inc. 33258 Central Ave, Union City, CA 94587 1-800-228-8895, 510-512-7000, info@pibsales.com www.pibsales.com This file and any associated information and specifications are provided for reference and evaluation purposes only, and is subject to change without notice. PIB makes no representations, warranties or guarantees as to the appropriateness, accuracy, completeness, or suitability for any purpose, of the file, information or specifications. You are solely responsible for the use of the file, information or specifications.

## HFL4CG RBC

.2500in X .7500in X .3750in, Female Spherical Plain Rod End,, Commercial Series With Zerk Lubricator,, Left Handed Thread, 4 Piece - Metal To Metal UNIT

Inch

**SHEET**