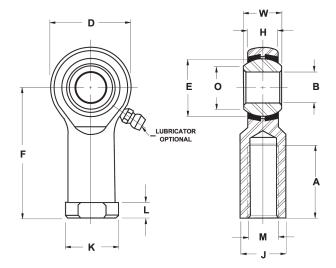

| Bore Diameter (d)    | .2500 in    |
|----------------------|-------------|
| Outside Diameter (D) | .7500 in    |
| Width (B)            | .3750 in    |
| Outer Eye Diameter   | .2810 in    |
| Total Length (I2)    | 1.6870 in   |
| Brand                | RBC         |
| insert-material      |             |
| lubricating-type     |             |
| Thread Direction     | Left Handed |
| Thread Type          | Female      |

## HFL4G

**RBC** 

0.2500in X 0.7500in X 0.3750in, Female Spherical Plain Rod End, 4 Piece-metalto-metal, Heim, Hf Series, Left Handed, Brass Insert UNIT

**INCH** 

**SHEET**