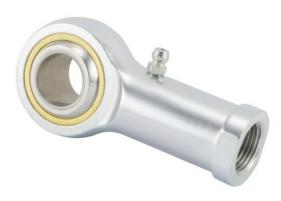

COMPONENT

Inch Series Rod End

## HFL4G

**RBC** 

0.2500in X 0.7500in X 0.3750in, Female Spherical Plain Rod End, 4 Piece-metalto-metal, Heim, Hf Series, Left Handed, Brass Insert UNIT

**INCH** 

**SHEET**