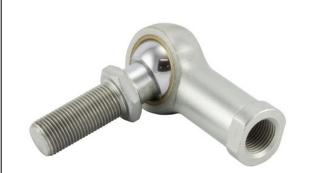

| Bore Diameter (d)    | .2500 in    |
|----------------------|-------------|
| Outside Diameter (D) | .7500 in    |
| Width (B)            | .3750 in    |
| Outer Eye Diameter   | .2810 in    |
| Total Length (l2)    | 1.6870 in   |
| Brand                | RBC         |
| insert-material      |             |
| lubricating-type     |             |
| Thread Direction     | Left Handed |
| Thread Type          | Female      |
|                      | •           |