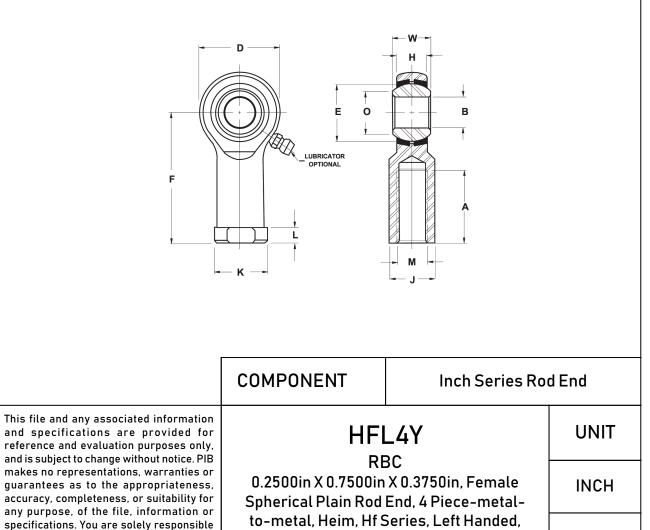

| Bore Diameter (d)    | .2500 in    |
|----------------------|-------------|
| Outside Diameter (D) | .7500 in    |
| Width (B)            | .3750 in    |
| Outer Eye Diameter   | .2810 in    |
| Total Length (l2)    | 1.6870 in   |
| Brand                | RBC         |
| insert-material      |             |
| lubricating-type     |             |
| Thread Direction     | Left Handed |
| Thread Type          | Female      |
|                      | •           |