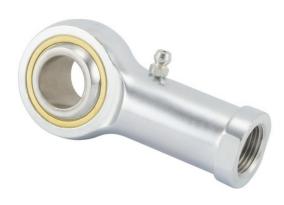

## COMPONENT

Inch Series Rod End

## HFL5

**RBC** 

0.3125in X 0.8750in X 0.4370in, Female Spherical Plain Rod End, 4 Piece-metalto-metal, Heim, Hf Series, Left Handed, Brass Insert UNIT

**INCH** 

**SHEET**