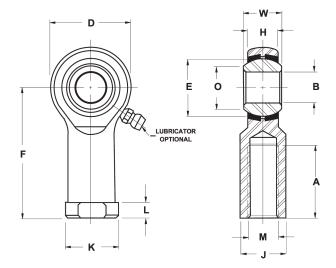

| Bore Diameter (d)    | .3125 in    |
|----------------------|-------------|
| Outside Diameter (D) | .8750 in    |
| Width (B)            | .4370 in    |
| Outer Eye Diameter   | .3440 in    |
| Total Length (I2)    | 1.8130 in   |
| Brand                | RBC         |
| insert-material      |             |
| lubricating-type     |             |
| Thread Direction     | Left Handed |
| Thread Type          | Female      |
|                      |             |

## COMPONENT

Inch Series Rod End

## HFL5

**RBC** 

0.3125in X 0.8750in X 0.4370in, Female Spherical Plain Rod End, 4 Piece-metalto-metal, Heim, Hf Series, Left Handed, Brass Insert UNIT

**INCH** 

**SHEET**