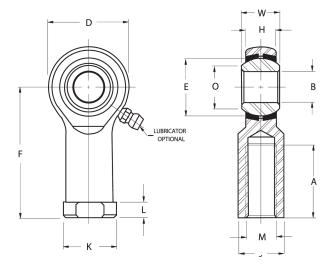

| Width (B)          | .4370 in         |
|--------------------|------------------|
| Outer Eye Diameter | .3440 in         |
| Total Length (l2)  | 1.8130 in        |
| Bore Diameter (d)  | .3125 in         |
| Insert Material    | Brass            |
| Lubricating Type   | Non-Lubricatable |
| Thread Direction   | Left Hand        |
| Thread Type        | Female           |
| 0.D. (D)           | .8750 in         |

## HFL5C

.3125in X .8750in X .4370in, Female Spherical Plain Rod End,, Commercial Series With Zerk Lubricator,, Left Handed Thread, 4 Piece - Metal To Metal UNIT

Inch

**SHEET**