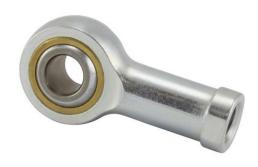

## HFL5C

.3125in X .8750in X .4370in, Female Spherical Plain Rod End,, Commercial Series With Zerk Lubricator,, Left Handed Thread, 4 Piece - Metal To Metal UNIT

Inch

**SHEET**