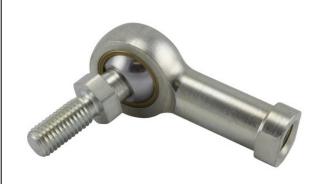

COMPONENT

Female Spherical Plain Rod End

Pacific International Bearing, Inc. 33258 Central Ave, Union City, CA 94587 1-800-228-8895, 510-512-7000, info@pibsales.com www.pibsales.com This file and any associated information and specifications are provided for reference and evaluation purposes only, and is subject to change without notice. PIB makes no representations, warranties or guarantees as to the appropriateness, accuracy, completeness, or suitability for any purpose, of the file, information or specifications. You are solely responsible for the use of the file, information or specifications.

## HFL5CY RBC

.3125in X .8750in X .4370in, Female Spherical Plain Rod End,, Commercial Series With Zerk Lubricator,, Left Handed Thread, 4 Piece - Metal To Metal UNIT

Inch

**SHEET**