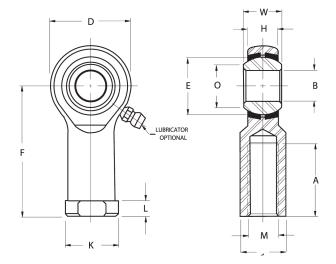

| Width (B)          | .4370 in         |
|--------------------|------------------|
| Outer Eye Diameter | .3440 in         |
| Total Length (l2)  | 1.8130 in        |
| Bore Diameter (d)  | .3125 in         |
| Insert Material    | Brass            |
| Lubricating Type   | Non-Lubricatable |
| Thread Direction   | Left Hand        |
| Thread Type        | Female           |
| 0.D. (D)           | .8750 in         |
| Brand              | RBC              |

## HFL5CY RBC

.3125in X .8750in X .4370in, Female Spherical Plain Rod End,, Commercial Series With Zerk Lubricator,, Left Handed Thread, 4 Piece - Metal To Metal UNIT

Inch

**SHEET**