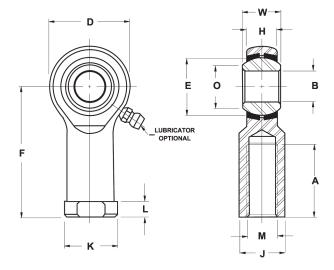

| Bore Diameter (d)    | .3125 in    |
|----------------------|-------------|
| Outside Diameter (D) | .8750 in    |
| Width (B)            | .4370 in    |
| Outer Eye Diameter   | .3440 in    |
| Total Length (I2)    | 1.8130 in   |
| Brand                | RBC         |
| insert-material      |             |
| lubricating-type     |             |
| Thread Direction     | Left Handed |
| Thread Type          | Female      |
|                      |             |