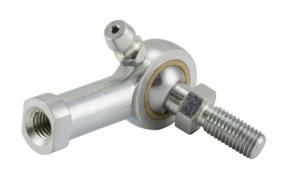

## COMPONENT

Inch Series Rod End

## HFL5Y

**RBC** 

0.3125in X 0.8750in X 0.4370in, Female Spherical Plain Rod End, 4 Piece-metalto-metal, Heim, Hf Series, Left Handed, Brass Insert UNIT

**INCH** 

**SHEET** 