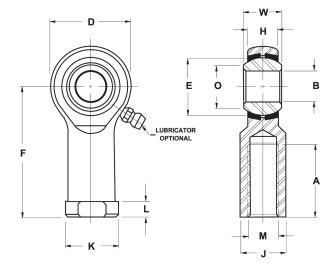

| Bore Diameter (d)    | .3750 in    |
|----------------------|-------------|
| Outside Diameter (D) | 1.0000 in   |
| Width (B)            | .5000 in    |
| Outer Eye Diameter   | .4060 in    |
| Total Length (I2)    | 2.1250 in   |
| Brand                | RBC         |
| insert-material      |             |
| lubricating-type     |             |
| Thread Direction     | Left Handed |
| Thread Type          | Female      |

COMPONENT

Inch Series Rod End

## HFL6

**RBC** 

0.3750in X 1.0000in X 0.5000in, Female Spherical Plain Rod End, 4 Piece-metalto-metal, Heim, Hf Series, Left Handed, Brass Insert UNIT

**INCH** 

**SHEET**