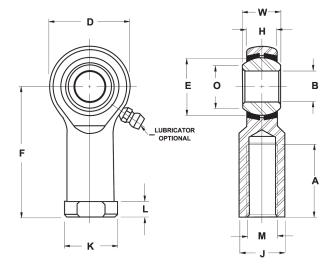

| Bore Diameter (d)    | .3750 in    |
|----------------------|-------------|
| Outside Diameter (D) | 1.0000 in   |
| Width (B)            | .5000 in    |
| Outer Eye Diameter   | .4060 in    |
| Total Length (l2)    | 2.1250 in   |
| Brand                | RBC         |
| insert-material      |             |
| lubricating-type     |             |
| Thread Direction     | Left Handed |
| Thread Type          | Female      |

## COMPONENT

Inch Series Rod End

## HFL6G

**RBC** 

0.3750in X 1.0000in X 0.5000in, Female Spherical Plain Rod End, 4 Piece-metalto-metal, Heim, Hf Series, Left Handed, Brass Insert UNIT

**INCH** 

**SHEET**