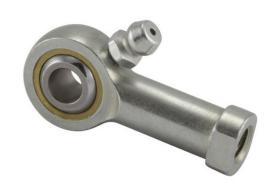

## COMPONENT

Inch Series Rod End

## HFL6G

**RBC** 

0.3750in X 1.0000in X 0.5000in, Female Spherical Plain Rod End, 4 Piece-metalto-metal, Heim, Hf Series, Left Handed, Brass Insert UNIT

**INCH** 

**SHEET**