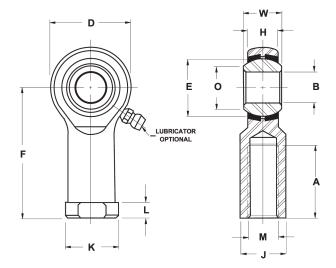

| Bore Diameter (d)    | .3750 in    |
|----------------------|-------------|
| Outside Diameter (D) | 1.0000 in   |
| Width (B)            | .5000 in    |
| Outer Eye Diameter   | .4060 in    |
| Total Length (I2)    | 2.1250 in   |
| Brand                | RBC         |
| insert-material      |             |
| lubricating-type     |             |
| Thread Direction     | Left Handed |
| Thread Type          | Female      |