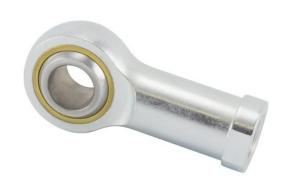

COMPONENT

Inch Series Rod End

## HFL7

**RBC** 

0.4375in X 1.1250in X 0.5620in, Female Spherical Plain Rod End, 4 Piece-metalto-metal, Heim, Hf Series, Left Handed, Brass Insert UNIT

**INCH** 

**SHEET**