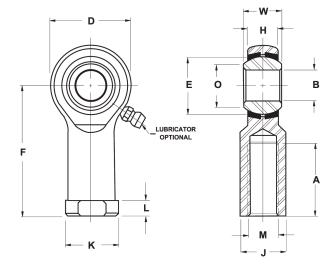

| Bore Diameter (d)    | .4375 in    |
|----------------------|-------------|
| Outside Diameter (D) | 1.1250 in   |
| Width (B)            | .5620 in    |
| Outer Eye Diameter   | .4370 in    |
| Total Length (I2)    | 2.3750 in   |
| Brand                | RBC         |
| insert-material      |             |
| lubricating-type     |             |
| Thread Direction     | Left Handed |
| Thread Type          | Female      |

## HFL7

**RBC** 

0.4375in X 1.1250in X 0.5620in, Female Spherical Plain Rod End, 4 Piece-metalto-metal, Heim, Hf Series, Left Handed, Brass Insert UNIT

**INCH** 

**SHEET**