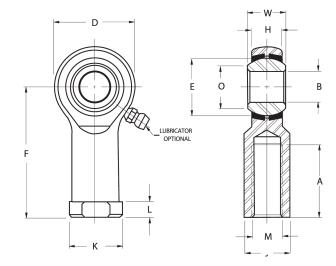

| Width (B)          | .5620 in         |
|--------------------|------------------|
| Outer Eye Diameter | .4370 in         |
| Total Length (I2)  | 2.3750 in        |
| Bore Diameter (d)  | .4375 in         |
| Insert Material    | Brass            |
| Lubricating Type   | Non-Lubricatable |
| Thread Direction   | Left Hand        |
| Thread Type        | Female           |
| 0.D. (D)           | 1.1250 in        |
| Brand              | RBC              |

## HFL7C RBC

.4375in X 1.1250in X .5620in, Female Spherical Plain Rod End,, Commercial Series With Zerk Lubricator,, Left Handed Thread, 4 Piece - Metal To Metal UNIT

Inch

**SHEET**