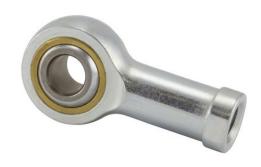

COMPONENT

Female Spherical Plain Rod End

Pacific International Bearing, Inc. 33258 Central Ave, Union City, CA 94587 1-800-228-8895, 510-512-7000, info@pibsales.com www.pibsales.com This file and any associated information and specifications are provided for reference and evaluation purposes only, and is subject to change without notice. PIB makes no representations, warranties or guarantees as to the appropriateness, accuracy, completeness, or suitability for any purpose, of the file, information or specifications. You are solely responsible for the use of the file, information or specifications.

## HFL7C RBC

.4375in X 1.1250in X .5620in, Female Spherical Plain Rod End,, Commercial Series With Zerk Lubricator,, Left Handed Thread, 4 Piece - Metal To Metal UNIT

Inch

**SHEET**