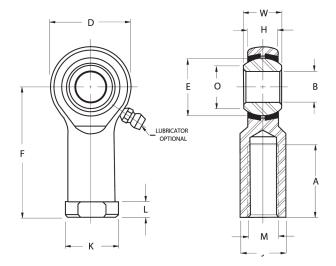

| Width (B)          | .5620 in     |
|--------------------|--------------|
| Outer Eye Diameter | .4370 in     |
| Total Length (l2)  | 2.3750 in    |
| Bore Diameter (d)  | .4375 in     |
| Insert Material    | Brass        |
| Lubricating Type   | Lubricatable |
| Thread Direction   | Left Hand    |
| Thread Type        | Female       |
| 0.D. (D)           | 1.1250 in    |
| Brand              | RBC          |

COMPONENT

Female Spherical Plain Rod End

Pacific International Bearing, Inc. 33258 Central Ave, Union City, CA 94587 1-800-228-8895, 510-512-7000, info@pibsales.com www.pibsales.com This file and any associated information and specifications are provided for reference and evaluation purposes only, and is subject to change without notice. PIB makes no representations, warranties or guarantees as to the appropriateness, accuracy, completeness, or suitability for any purpose, of the file, information or specifications. You are solely responsible for the use of the file, information or specifications.

## HFL7CG RBC

.4375in X 1.1250in X .5620in, Female Spherical Plain Rod End,, Commercial Series With Zerk Lubricator,, Left Handed Thread, 4 Piece - Metal To Metal UNIT

Inch

**SHEET**