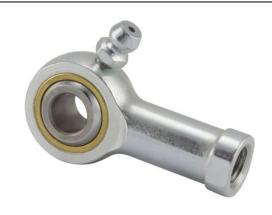

COMPONENT

Female Spherical Plain Rod End

Pacific International Bearing, Inc. 33258 Central Ave, Union City, CA 94587 1-800-228-8895, 510-512-7000, info@pibsales.com www.pibsales.com This file and any associated information and specifications are provided for reference and evaluation purposes only, and is subject to change without notice. PIB makes no representations, warranties or guarantees as to the appropriateness, accuracy, completeness, or suitability for any purpose, of the file, information or specifications. You are solely responsible for the use of the file, information or specifications.

## HFL7CG RBC

.4375in X 1.1250in X .5620in, Female Spherical Plain Rod End,, Commercial Series With Zerk Lubricator,, Left Handed Thread, 4 Piece - Metal To Metal UNIT

Inch

**SHEET**