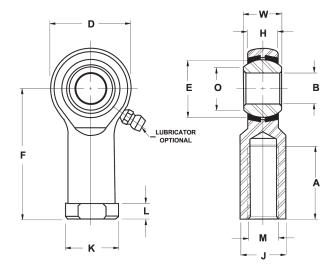

| Bore Diameter (d)    | .4375 in    |
|----------------------|-------------|
| Outside Diameter (D) | 1.1250 in   |
| Width (B)            | .5620 in    |
| Outer Eye Diameter   | .4370 in    |
| Total Length (l2)    | 2.3750 in   |
| Brand                | RBC         |
| insert-material      |             |
| lubricating-type     |             |
| Thread Direction     | Left Handed |
| Thread Type          | Female      |