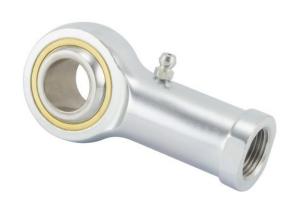

COMPONENT

Inch Series Rod End

## HFL7G

**RBC** 

0.4375in X 1.1250in X 0.5620in, Female Spherical Plain Rod End, 4 Piece-metalto-metal, Heim, Hf Series, Left Handed, Brass Insert UNIT

**INCH** 

**SHEET**